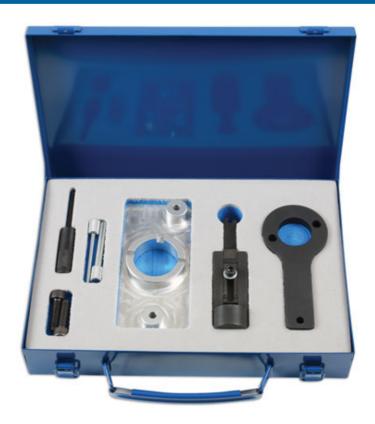

## **Engine Timing Tool Kit - for Vauxhall/Opel 2.0 CDTI**

2.0 CDTi timing belt tool kit for Vauxhall/Opel for removal and replacement of the camshaft drive belt. The kit also contains the tool required lock the flywheel on vehicles fitted with automatic transmission.

## **Additional Information**

- Application: Opel/Vauxhall 2.0 CDTi LFS/B20DTH and LFS/B20DTR (2.0 CDTi from 2014).
- Models: Antara (from 2016), Cascada (from 2015), Insignia-A/Country Tourer (2014-2017), Insignia-B/Country Tourer (from 2017) and Zafira-C Tourer (from 2014); CDTi EcoFLEX Blueinjection.
- Equivalent to OEM EN 51413, EN 955-2, EN 51412, EN 51414 and EN 51411.
- Laser Part No 6912 is available for the camchain in the cylinder head.
- Made in Sheffield.