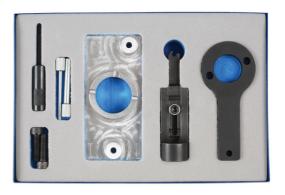

## **Engine Timing Tool Kit - for Vauxhall/Opel 2.0 CDTI**

2.0 CDTi timing belt tool kit for Vauxhall/Opel for removal and replacement of the camshaft drive belt. The kit also contains the tool required lock the flywheel on vehicles fitted with automatic transmission.

## **Additional Information**

- Application: Opel/Vauxhall 2.0 CDTi LFS/B20DTH and LFS/B20DTR (2.0 CDTi from 2014).
- Models: Antara (from 2016), Cascada (from 2015), Insignia-A/Country Tourer (2014-2017), Insignia-B/Country Tourer (from 2017) and Zafira-C Tourer (from 2014); CDTi EcoFLEX Blueinjection.
- Equivalent to OEM EN 51413, EN 955-2, EN 51412, EN 51414 and EN 51411.
- Laser Part No 6912 is available for the camchain in the cylinder head.
- Made in Sheffield.